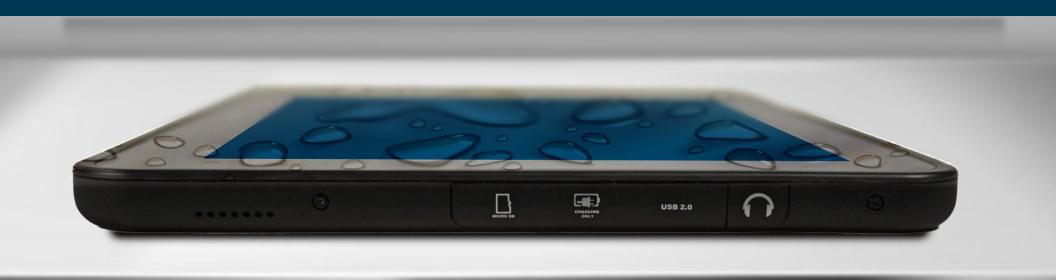

### Drop, Spill, and Good to Go

#### As Tough As You Are

NO MATTER WHAT, THEY STILL WORK.

Unlike the average tablet, these are built to survive the harshest environments.

#### OUTDOORS READY, RAIN OR SHINE.

PAR™ Tablets are ready to go outside with you. Readable screen, modern WiFi, and water resistant.