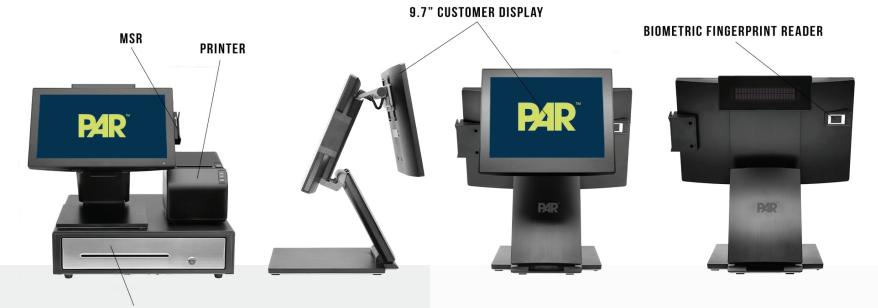

#### Reliable. Modern. Fast.

A bold new take on the traditional terminal. PAR Helix fits where you want it, works as you need it, and grows with your business.

- · Latest Intel Celeron Processor
- 8GB RAM
- 128 GB M.2 SSD
- Windows
- 13.3" Widescreen Monitor
- 2x20 VFD or 9.7" Customer Displays
- Magnetic Stripe Reader (MSR)
- Biometric Fingerprint Scanner