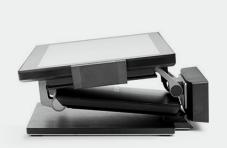

#### BREAK THE BARRIER BETWEEN STAFF AND GUESTS.

Helix<sup>™</sup> transforms to fit your needs and remove the physical barrier between your staff and guests. Not enough? Mount it to the wall or on a pole. You're in control.

#### A Solution for Every Restaurant

Configure Helix your way, ensuring it never comes between you and your guests.

Standard Pedestal • Low-Profile • Mounted