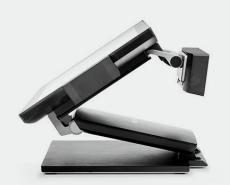

#### BREAK THE BARRIER BETWEEN STAFF AND GUESTS.

Helix<sup>™</sup> transforms to fit your needs and remove the physical barrier between your staff and guests. Not enough? Mount it to the wall or on a pole. You're in control.

#### A Solution for Every Restaurant

Configure Helix your way, ensuring it never comes between you and your guests.

Standard Pedestal • Low-Profile • Mounted