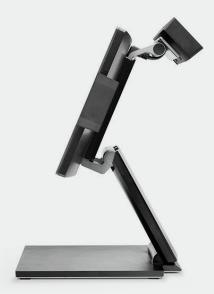

#### BREAK THE BARRIER BETWEEN STAFF AND GUESTS.

Helix<sup>™</sup> transforms to fit your needs and remove the physical barrier between your staff and guests. Not enough? Mount it to the wall or on a pole. You're in control.

#### A Solution for Every Restaurant

Configure Helix your way, ensuring it never comes between you and your guests.

Standard Pedestal • Low-Profile • Mounted