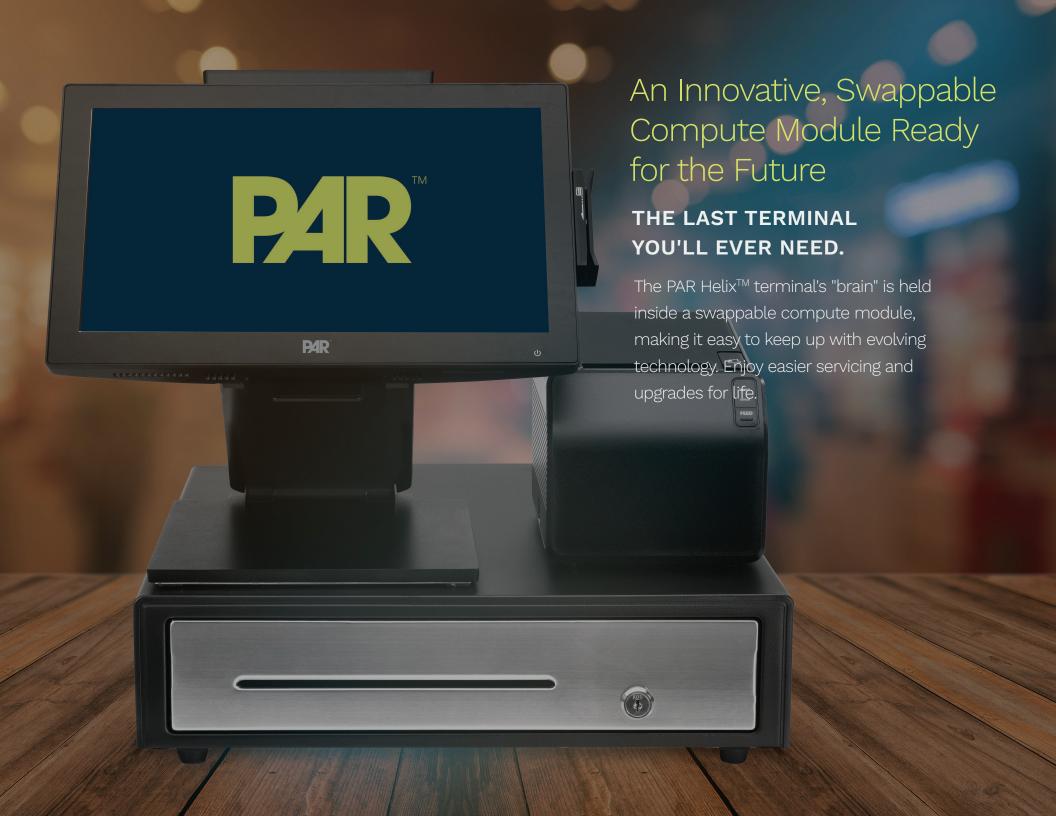

#### PAR Helix<sup>™</sup> Terminal

**CASH DRAWER** 

#### Reliable. Modern. Fast.

A bold new take on the traditional terminal. PAR Helix fits where you want it, works as you need it, and grows with your business.

- · Latest Intel Celeron Processor
- 8GB RAM
- 128 GB M.2 SSD
- Windows
- 13.3" Widescreen Monitor
- 2x20 VFD or 9.7" Customer Displays
- Magnetic Stripe Reader (MSR)
- Biometric Fingerprint Scanner