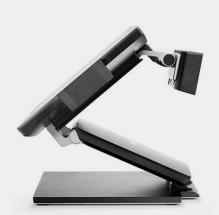

#### BREAK THE BARRIER BETWEEN STAFF AND GUESTS.

Helix<sup>™</sup> transforms to fit your needs and remove the physical barrier between your staff and guests. Not enough? Mount it to the wall or on a pole. You're in control.

#### A Solution for Every Restaurant

Configure Helix your way, ensuring it never comes between you and your guests.

Standard Pedestal • Low-Profile • Mounted