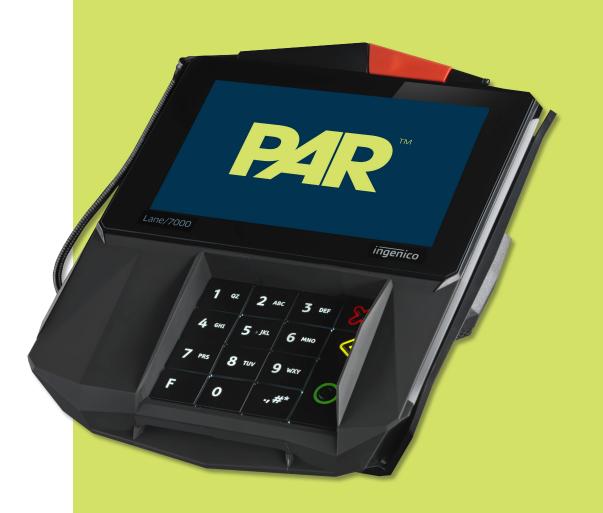

# Supported Payment Devices

Ingenico Lane/3000 Ingenico Lane/7000 Ingenico Lane/8000 Ingenico Link/2500