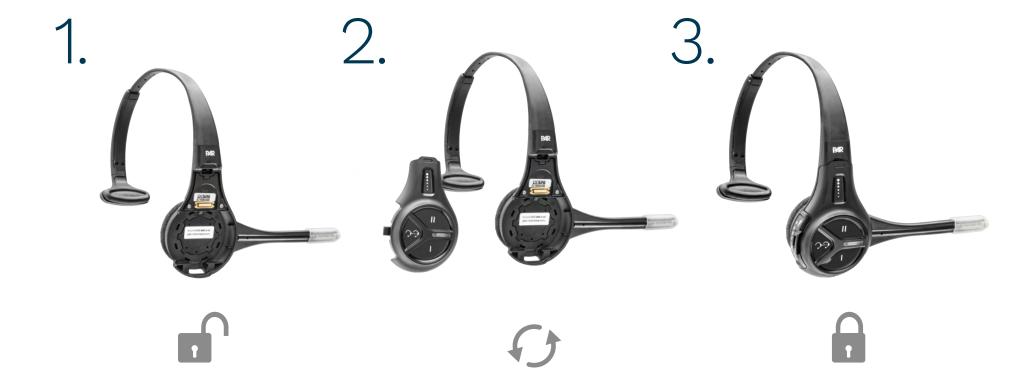

### Easy as 1, 2, 3

#### STAY POWERED UP ALL DAY LONG.

The modular design of the G5 Headset allows operators to quickly remove the battery, detach the Control Pod from the Carrier, and replace components in seconds! Replacing only what is needed not only reduces downtime, but also reduces the total cost of ownership.