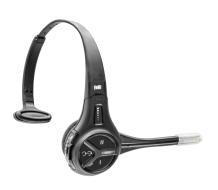

## Say Goodbye to Downtime

Take service into your own hands with the G5's unique modular headset design.

### One of a Kind

The only headset on the market with a modular design. Made up of a carrier, battery, and control pod.