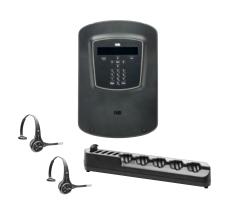

## Designed to Grow with You

The G5 system expands from a single lane to a dual lane in minutes

## Embracing the Future

Upgrade ready; the G5 system will be with you as your technology changes.