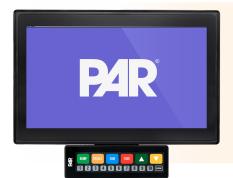

## PAR KDS can be optimized for your menu and workflows to keep your kitchen crew in control

- Avoid confusion and errors often caused by paper tickets
- Maximize your crew's output with kitchen screens that focus on guests and order prep rather than paper tickets
- Improve efficiency by displaying everything your kitchen crew needs on screens directly in front of them
- Support how your crew works by choosing from keypad or touchscreen control
- Track speed of service and alert your crew to critical time thresholds that can be configured to change color and/or flash
- Alternate orders between two kitchen screens to balance order prep workloads and improve kitchen efficiency
- Choose split-screen views to support two stations on a single screen
- Reduce prep errors with detailed all-day counts to easily verify key ingredients