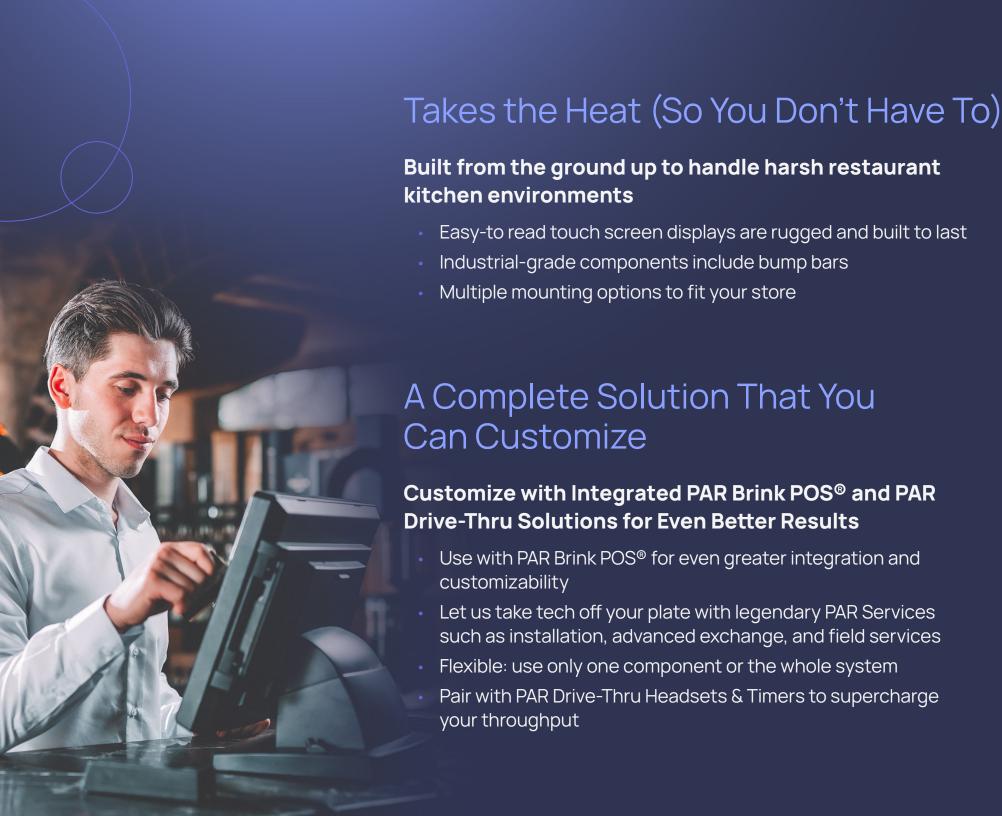

#### Power your kitchen your way

## PAR KDS can be optimized for your menu and workflows to keep your kitchen crew in control

- Avoid confusion and errors often caused by paper tickets
- Maximize your crew's output with kitchen screens that focus on guests and order prep rather than paper tickets
- Improve efficiency by displaying everything your kitchen crew needs on screens directly in front of them
- Support how your crew works by choosing from keypad or touchscreen control
- Track speed of service and alert your crew to critical time thresholds that can be configured to change color and/or flash
- Alternate orders between two kitchen screens to balance order prep workloads and improve kitchen efficiency
- Choose split-screen views to support two stations on a single screen
- Reduce prep errors with detailed all-day counts to easily verify key ingredients