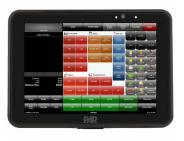

**CPU:** Latest 11th Gen Intel

CPU - Celeron

Memory: 8GB

Storage: 128GBSSD

**OS:** Windows/Linux

Screen: 10.1" Widescreen,

15.6" Widescreen

Options: MSR, Biometric Reader, 2x20