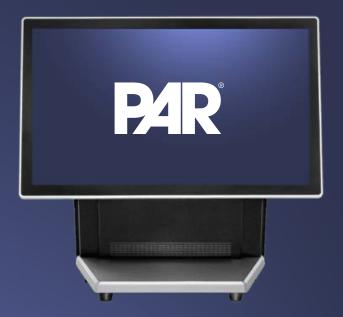

#### **PAR Phase**

**CPU:** Latest 11th Gen Intel CPU - i5

Memory: 8GB

Storage: 128GB SSD

OS: Windows/Linux
Screen: 15.6" Widescreen

Options: MSR, Biometric Reader, 2x20

10.1" Customer Display

(Available on 15.6" model only)

**CPU:** Latest 11th Gen Intel

CPU - Celeron

Memory: 8GB

Storage: 128GBSSD

**OS:** Windows/Linux

Screen: 10.1" Widescreen,

15.6" Widescreen

Options: MSR, Biometric Reader, 2x20