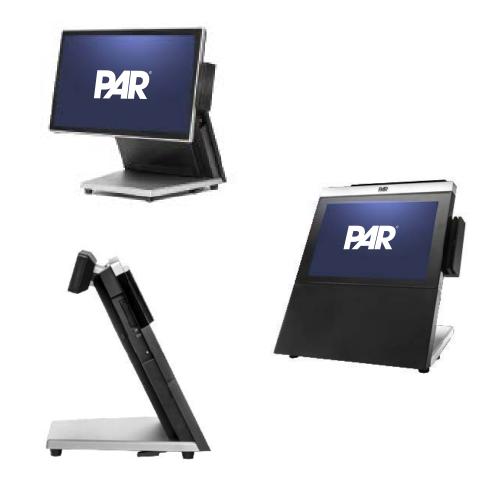

## Form factors to support all the way you serve guests

Easy access makes upgrades and service fast

#### **PAR Phase**

**CPU:** Latest 11th Gen Intel CPU - i5

Memory: 8GB

Storage: 128GB SSD

OS: Windows/Linux
Screen: 15.6" Widescreen

Options: MSR, Biometric Reader, 2x20

10.1" Customer Display

(Available on 15.6" model only)

**CPU:** Latest 11th Gen Intel

CPU - Celeron

Memory: 8GB

Storage: 128GBSSD

**OS:** Windows/Linux

Screen: 10.1" Widescreen,

15.6" Widescreen

Options: MSR, Biometric Reader, 2x20