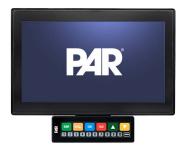

#### **PAR Phase**

**CPU:** Latest 11th Gen Intel CPU - i5

Memory: 8GB

Storage: 128GB SSD

OS: Windows/Linux
Screen: 15.6" Widescreen

Options: MSR, Biometric Reader, 2x20

10.1" Customer Display

(Available on 15.6" model only)

10.1" Customer Display

(Available on 15.6" model only)