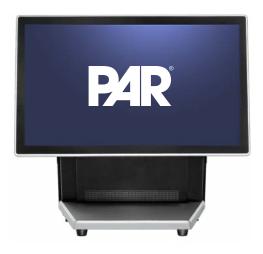

#### **PAR Phase**

**CPU:** Latest 11th Gen Intel CPU - i5

Memory: 8GB

Storage: 128GB SSD

OS: Windows/Linux
Screen: 15.6" Widescreen

Options: MSR, Biometric Reader, 2x20

10.1" Customer Display

(Available on 15.6" model only)

**CPU:** Latest 11th Gen Intel

CPU - Celeron

Memory: 8GB

Storage: 128GBSSD

**OS:** Windows/Linux

Screen: 10.1" Widescreen,

15.6" Widescreen

Options: MSR, Biometric Reader, 2x20